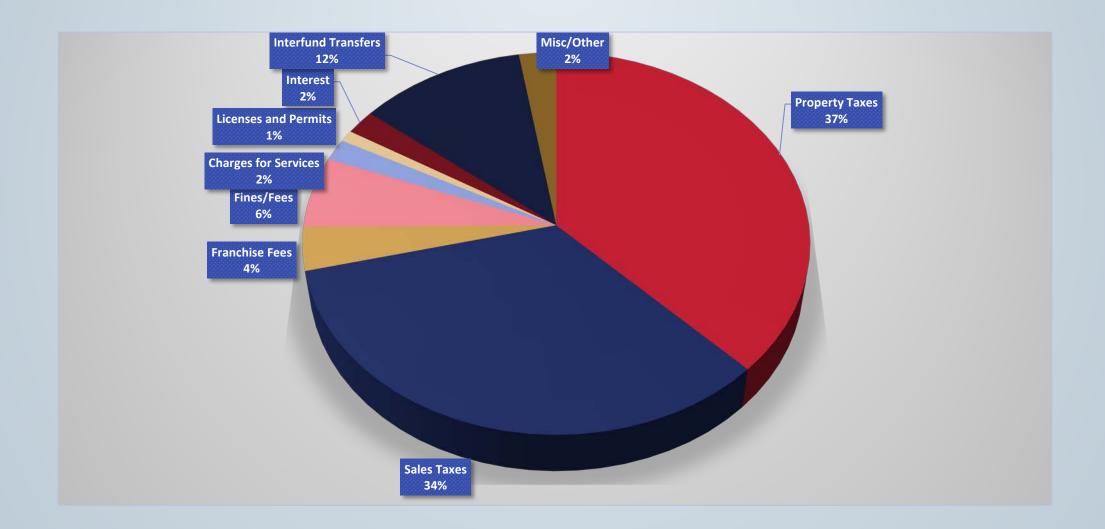

g starting pay to \$15 for all Full Time positions

InCode 10 – main pieces have been upgraded, some other modules still being implemented

### Budget Goals (Continued)

Adding 2 new Police Officer positions as the Village Center Development gets underway

Adding 2 new full time fire fighters to ensure proper daytime coverage

IT Security and backups

Shade structures in the parks (over Calvin III and Splash Pad)

Increasing the Homestead, Over 65, and Disabled Exemptions

### Challenges

Legislature has passed several bills changing local control

Legislature passed a bill allowing cable companies to pay less in Right-of-Way fees

Property Tax Cap could impact us in future years

Preparing for Village Center development and growth in that area

# General Fund Revenues vs. Expenditures





### Sales Tax Revenue



### **Assessed Values**



# Revenues and Expenditures across all funds

|              | <b>General Fund</b> | Utility Fund | Debt Service | <b>Golf Course</b> |
|--------------|---------------------|--------------|--------------|--------------------|
| Revenues     | \$16,972,152        | \$4,688,580  | \$1,565,724  | \$2,058,978        |
| Expenditures | \$21,015,437        | \$5,898,166  | \$1,526,025  | \$2,058,978        |

## Proposed Tax Rate

|                            | FY19     | FY20     | Difference |
|----------------------------|----------|----------|------------|
| Debt Service               | 0.126099 | 0.136379 | 0.01028    |
| Operations and Maintenance | 0.616401 | 0.606121 | -0.01028   |
| Total                      | 0.7425   | 0.7425   |