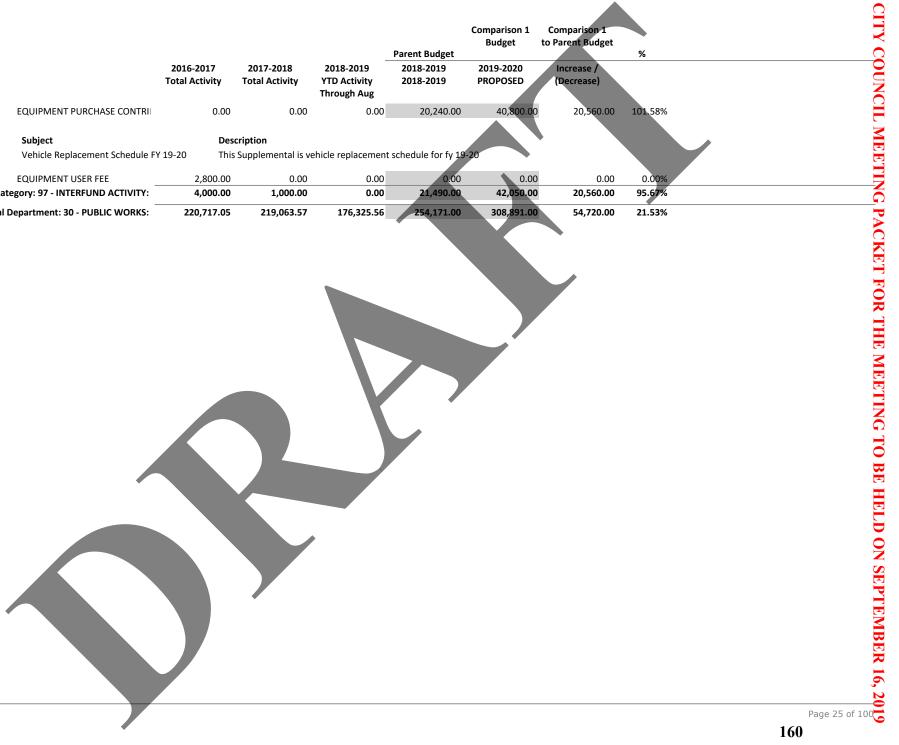

Total debt obligation for Jersey Village secured by property taxes: \$12,377,700

Jersey Village, TX

|                    |                                            |                |                |              |               | Comparison 1 | Comparison 1     |         | Ţ.       |
|--------------------|--------------------------------------------|----------------|----------------|--------------|---------------|--------------|------------------|---------|----------|
|                    |                                            |                |                |              | Parent Budget | Budget       | to Parent Budget | %       |          |
|                    |                                            | 2016-2017      | 2017-2018      | 2018-2019    | 2018-2019     | 2019-2020    | Increase /       |         |          |
|                    |                                            | Total Activity | Total Activity | YTD Activity | 2018-2019     | PROPOSED     | (Decrease)       |         |          |
| Account Number     |                                            | •              | ·              | Through Aug  |               |              |                  |         |          |
| Fund: 01 - GENERAL | FUND                                       |                |                |              |               |              |                  |         | ć        |
| Department: 10 - : | 10                                         |                |                |              |               |              |                  |         |          |
| Category: 72 - P   | ROPERTY TAXES                              |                |                |              |               |              |                  |         |          |
| 01-10-7201         | CURRENT PROPERTY TAXES                     | 5,814,499.19   | 5,487,081.60   | 6,588,506.87 | 6,650,000.00  | 6,314,000.00 | -336,000.00      | -5.05%  |          |
| 01-10-7202         | DELINQUENT PROPERTY TAXES                  | -72,310.34     | -45,247.59     | -7,536.20    | 30,000.00     | 30,000.00    | 0.00             | 0.00%   |          |
| 01-10-7203         | PENALTY, INTEREST & COSTS                  | 19,117.87      | 26,529.29      | 23,614.60    | 25,000.00     | 25,000.00    | 0.00             | 0.00%   | <u> </u> |
|                    | Total Category: 72 - PROPERTY TAXES:       | 5,761,306.72   | 5,468,363.30   | 6,604,585.27 | 6,705,000.00  | 6,369,000.00 | -336,000.00      | -5.01%  |          |
| Category: 75 - O   | THER TAXES                                 |                |                |              |               |              |                  |         |          |
| 01-10-7511         | ELECTRIC FRANCHISE                         | 360,875.01     | 361,904.53     | 272,520.25   | 360,000.00    | 360,000.00   | 0.00             | 0.00%   |          |
| 01-10-7512         | TELEPHONE FRANCHISE                        | 109,184.75     | 103,437.38     | 91,218.52    | 110,000.00    | 89,000.00    |                  | -19.09% | =        |
| 01-10-7513         | GAS FRANCHISE                              | 32,210.88      | 41,458.31      | 32,310.02    | 32,000.00     | 40,000.00    | ·                | 25.00%  |          |
| 01-10-7514         | CABLE TV FRANCHISE                         | 74,419.86      | 74,686.86      | 74,430.34    | 75,000.00     | 75,000.00    | ·                | 0.00%   | <u> </u> |
| 01-10-7515         | TELECOMMUNICATION                          | 38,834.19      | 28,825.14      | 13,451.32    | 35,000.00     | 30,000.00    | -5,000.00        | -14.29% |          |
| 01-10-7621         | CITY SALES TAX                             | 3,060,036.18   | 3,158,222.53   | 2,795,143.46 | 3,000,000.00  | 3,810,000.00 | 810,000.00       | 27.00%  |          |
| 01-10-7622         | SALES TX-RED. PROPERTY TX                  | 1,529,812.83   | 1,578,813.84   | 1,397,571.73 | 1,500,000.00  | 1,905,000.00 | 405,000.00       | 27.00%  |          |
| 01-10-7631         | MIXED DRINK TAX                            | 35,568.25      | 32,241.98      | 31,686.90    | 35,000.00     | 30,000.00    | -5,000.00        | -14.29% | 2        |
|                    | Total Category: 75 - OTHER TAXES:          | 5,240,941.95   | 5,379,590.57   | 4,708,332.54 | 5,147,000.00  | 6,339,000.00 | 1,192,000.00     | 23.16%  |          |
| Category: 80 - F   | INES WARRANTS & BONDS                      |                |                |              |               |              |                  |         | 5        |
| 01-10-8001         | FINES                                      | 944,628.61     | 992,644.64     | 1,000,480.13 | 950,000.00    | 1,000,000.00 | 50,000.00        | 5.26%   | <u> </u> |
| 01-10-8002         | TIME PAYMENT FEE-GENERAL                   | 9,340.63       | 9,862.29       | 9,980.01     | 10,700.00     | 10,000.00    | -700.00          | -6.54%  | <u> </u> |
| 01-10-8003         | TIME PAYMENT FEE-COURT                     | 0.00           | 5.00           | 2,495.02     | 0.00          | 0.00         | 0.00             | 0.00%   | <b>=</b> |
| 01-10-8004         | COURT TECHNOLOGY FEES                      | 0.00           | 36.00          | 20,252.11    | 0.00          | 0.00         | 0.00             | 0.00%   |          |
| 01-10-8005         | COURT SECURITY FEE                         | 0.00           | 27.00          | 15,171.79    | 0.00          | 0.00         | 0.00             | 0.00%   |          |
| 01-10-8006         | OMNI FEE                                   | 7,543.81       | 7,184.34       | 8,325.88     | 8,000.00      | 8,000.00     | 0.00             | 0.00%   |          |
| 01-10-8007         | CHILD SAFETY FEE                           | 0.00           | 0.00           | 727.45       | 0.00          | 0.00         | 0.00             | 0.00%   |          |
| 01-10-8008         | JUDICIAL FEE                               | 0.00           | 5.40           | 3,015.18     | 0.00          | 0.00         | 0.00             | 0.00%   |          |
| То                 | tal Category: 80 - FINES WARRANTS & BONDS: | 961,513.05     | 1,009,764.67   | 1,060,447.57 | 968,700.00    | 1,018,000.00 | 49,300.00        | 5.09%   |          |
| Category: 85 - F   | EE & CHARGES FOR SERVICE                   |                |                |              |               |              |                  |         | <u> </u> |
| 01-10-8501         | GARBAGE FEES/RESIDENTIAL                   | 2,339.88       | 2,591.99       | 383.34       | 1,000.00      | 1,000.00     | 0.00             | 0.00%   |          |
| 01-10-8503         | POOL MEMBERSHIP FEES                       | 16,337.00      | 20,128.00      | 26,564.00    | 15,000.00     | 20,000.00    | 5,000.00         | 33.33%  |          |
|                    |                                            |                |                |              |               |              | _                |         | <u> </u> |

|                             |                                        |                             |                             |                           |                        | Comparison 1<br>Budget | Comparison 1 to Parent Budget |                        |                                       |
|-----------------------------|----------------------------------------|-----------------------------|-----------------------------|---------------------------|------------------------|------------------------|-------------------------------|------------------------|---------------------------------------|
|                             |                                        |                             |                             |                           | Parent Budget          |                        |                               | %                      |                                       |
|                             |                                        | 2016-2017<br>Total Activity | 2017-2018<br>Total Activity | 2018-2019<br>YTD Activity | 2018-2019<br>2018-2019 | 2019-2020<br>PROPOSED  | Increase /<br>(Decrease)      |                        |                                       |
| annum till som bar          |                                        | Total Activity              | Total Activity              | Through Aug               | 2016-2019              | PROPUSED               | (Decrease)                    |                        |                                       |
| ccount Number               |                                        |                             |                             |                           |                        |                        |                               |                        |                                       |
| Budget Notes<br>Budget Code | Subject                                | Dog                         | rintion                     |                           |                        |                        |                               |                        |                                       |
| PROPOSED                    | Subject Increase Pool Membership Fees  |                             | cription                    | asa ta this lina itam     | s is justified by the  | nact voar's roven      | uos. This year we ar          | o on track to notantia | Illy hit 25K. With the added service  |
| PROPOSED                    | increase Poor Membership rees          |                             |                             |                           | an easily be hit in F  |                        | ues. Tills year we an         | e on track to potentia | illy filt 25k. With the added service |
| -10-8504                    | SWIM LESSON                            | 0.00                        | 0.00                        | 3,540.00                  | 0.00                   | 4,000.00               | 4,000.00                      | 0.00%                  |                                       |
| <b>Budget Notes</b>         |                                        |                             |                             |                           |                        |                        |                               |                        |                                       |
| Budget Code                 | Subject                                | Desc                        | cription                    |                           |                        |                        |                               |                        |                                       |
| PROPOSED                    | Increase Swim Team Rental Fee          | This                        | increase repflects          | the yearly fee that       | for the swim team      |                        |                               |                        |                                       |
| <u>-10-8505</u>             | POOL RENTALS                           | 0.00                        | 0.00                        | 900.00                    | 0.00                   | 4,000.00               | 4,000.00                      | 0.00%                  |                                       |
| <u>-10-8506</u>             | REC PROGRAMS                           | 0.00                        | 0.00                        | 67.00                     | 0.00                   | 1,000.00               | 1,000.00                      | 0.00%                  |                                       |
| <u>-10-8507</u>             | AMBULANCE SERVICE FEES                 | 155,991.85                  | 149,181.76                  | 261,437.95                | 300,000.00             | 200,000.00             | -100,000.00                   | -33.33%                |                                       |
| -10-8509                    | PET TAGS                               | 1,055.00                    | 875.00                      | 745.00                    | 700.00                 | 800.00                 | 100.00                        | 14.29%                 |                                       |
| <u>-10-8510</u>             | POUND FEES                             | 80.00                       | 40.00                       | 30.00                     | 150.00                 | 150.00                 | 0.00                          | 0.00%                  |                                       |
| <u>-10-8511</u>             | JERSEY VILLAGE STICKERS                | 125.00                      | 167.00                      | 102.00                    | 0.00                   | 0.00                   | 0.00                          | 0.00%                  |                                       |
| <u>-10-8512</u>             | RENTAL FEE                             | 33,232.13                   | 36,770.62                   | 34,878.50                 | 35,000.00              | 40,000.00              | 5,000.00                      | 14.29%                 |                                       |
| <u>-10-8513</u>             | CHILD SAFETY FEE-COUNTY                | 9,238.48                    | 9,726.75                    | 7,834.22                  | 8,000.00               | 8,000.00               | 0.00                          | 0.00%                  |                                       |
| -10-8514                    | FOOD & BEVERAGE FEES                   | 1,422.00                    | 1,437.00                    | 1,495.00                  | 1,000.00               | 1,000.00               | 0.00                          | 0.00%                  |                                       |
| <u>-10-8515</u>             | POLICE OFFICER FEE                     | 1,820.00                    | 2,520.00                    | 2,520.00                  | 0.00                   | 0.00                   | 0.00                          | 0.00%                  |                                       |
| <u>-10-8516</u>             | FARMER'S MARKET FEES                   | 0.00                        | 1,080.00                    | 5,025.00                  | 9,500.00               | 7,200.00               | -2,300.00                     | -24.21%                |                                       |
| <b>Budget Notes</b>         |                                        |                             |                             |                           |                        |                        |                               |                        |                                       |
| <b>Budget Code</b>          | Subject                                | Desc                        | cription                    |                           |                        |                        |                               |                        |                                       |
| PROPOSED                    | Decrease Farmer's Market Fees          | We                          | are hoping to aver          | age 600 per month         | totaling 7,200. W      | e did raise the fee    | es duing March and a          | are accounting for a n | nonth lost due to rain/weather.       |
| 10-8517                     | PARK RENTALS                           | 0.00                        | 0.00                        | 75.00                     | 0.00                   | 750.00                 | 750.00                        | 0.00%                  |                                       |
| <u>-10-8999</u>             | PLAN CHECKING AND PLAT REVII           | 37,576.32                   | 14,328.37                   | 28,067.23                 | 20,000.00              | 25,000.00              | 5,000.00                      | 25.00%                 |                                       |
| Total Cate                  | egory: 85 - FEE & CHARGES FOR SERVICE: | 259,217.66                  | 238,846.49                  | 373,664.24                | 390,350.00             | 312,900.00             | -77,450.00                    | -19.84%                |                                       |
| Category: 90 - LICENS       | ES & PERMITS                           |                             |                             |                           |                        |                        |                               |                        |                                       |
| -10-9001                    | BUILDING PERMITS                       | 109,498.38                  | 54,611.16                   | 62,185.99                 | 100,000.00             | 100,000.00             | 0.00                          | 0.00%                  |                                       |
| <u>-10-9002</u>             | PLUMBING PERMITS                       | 13,080.00                   | 12,080.00                   | 6,455.00                  | 10,000.00              | 10,000.00              | 0.00                          | 0.00%                  |                                       |
| <u>-10-9003</u>             | ELECTRICAL PERMITS                     | 23,583.00                   | 18,178.00                   | 6,574.00                  | 18,000.00              | 18,000.00              | 0.00                          | 0.00%                  |                                       |
| <u>-10-9004</u>             | MECHANICAL PERMITS                     | 9,232.50                    | 8,168.50                    | 6,253.00                  | 8,000.00               | 8,000.00               | 0.00                          | 0.00%                  |                                       |
| <u>-10-9006</u>             | SIGN PERMITS                           | 7,265.38                    | 16,202.32                   | 14,259.62                 | 8,000.00               | 8,000.00               | 0.00                          | 0.00%                  |                                       |
| -10-9007                    | LIQUOR LICENSES                        | 4,055.00                    | 5,560.00                    | 7,025.00                  | 6,000.00               | 6,000.00               | 0.00                          | 0.00%                  |                                       |
| <u>-10-9009</u>             | ELECTRICAL LICENSES                    | 0.00                        | 0.00                        | 0.00                      | 500.00                 | 500.00                 | 0.00                          | 0.00%                  |                                       |
| <u>-10-9010</u>             | ANTENNA ANNUAL FEES                    | 0.00                        | 0.00                        | 3,706.27                  | 0.00                   | 0.00                   | 0.00                          | 0.00%                  |                                       |
| -10-9012                    | BURGLAR/FIRE ALARM PERMIT              | 10,345.89                   | 8,500.00                    | 7,614.00                  | 12,000.00              | 12,000.00              | 0.00                          | 0.00%                  |                                       |
| L-10-9013                   | FIRE MARSHAL PERM FEES                 | 1,588.00                    | 514.00                      | 1,100.66                  | 500.00                 | 500.00                 | 0.00                          | 0.00%                  |                                       |
|                             |                                        |                             | 0.00                        |                           | 0.00                   |                        | 0.00                          |                        |                                       |