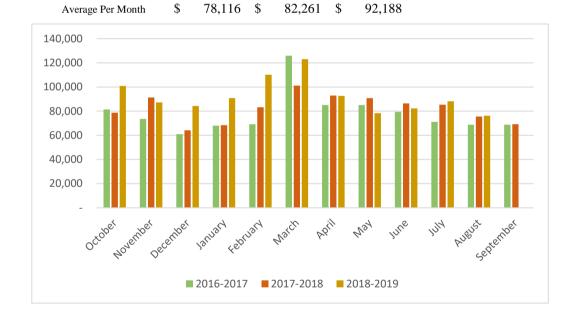

----|-----------|
| October   | 81,429    | 78,666    | 100,832   |
| November  | 73,598    | 91,263    | 87,251    |
| December  | 61,011    | 64,109    | 84,302    |
| January   | 68,006    | 68,431    | 90,781    |
| February  | 69,140    | 83,276    | 110,193   |
| March     | 125,944   | 101,163   | 122,971   |
| April     | 85,083    | 92,902    | 92,606    |
| May       | 85,083    | 90,836    | 78,291    |
| June      | 79,360    | 86,467    | 82,371    |
| July      | 71,219    | 85,337    | 88,193    |
| August    | 68,725    | 75,503    | 76,274    |
| September | 68,797    | 69,179    |           |

| FY Total | \$<br>937,398 | \$<br>987,132 | \$ 1,014,064 |
|----------|---------------|---------------|--------------|
|          |               |               |              |



|                                        |        |        | CITY    | OF JERSEY V | ILLAGE PUBL   | IC WORKS DEI | PARTMENT |          |     |     |     |                                                  |
|----------------------------------------|--------|--------|---------|-------------|---------------|--------------|----------|----------|-----|-----|-----|--------------------------------------------------|
|                                        |        |        | · · · · |             | 2019 YEARLY F |              |          |          |     |     |     |                                                  |
|                                        | JAN    | FEB    | MAR     | APR         | MAY           | JUN          | JUL      | AUG      | SEP | ОСТ | NOV | DEC