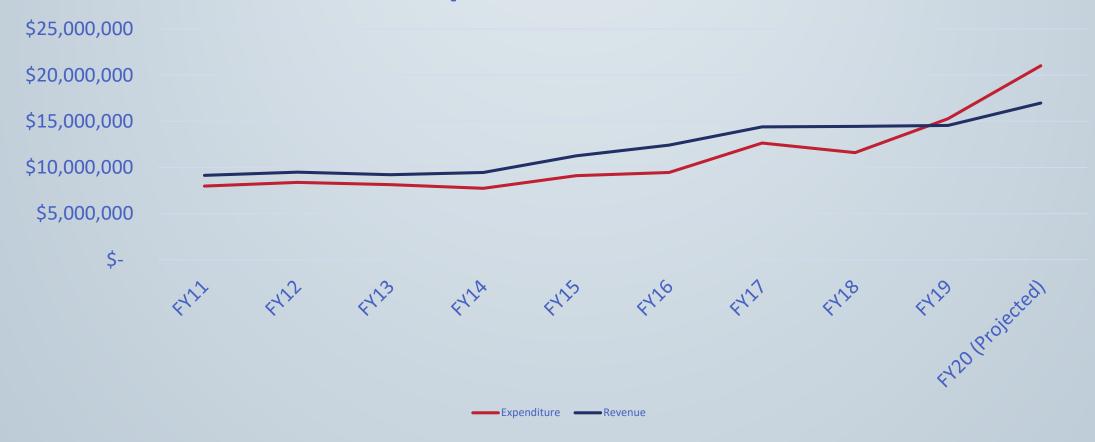

ing starting pay to \$15 for all Full Time positions

InCode 10 – main pieces have been upgraded, some other modules still being implemented

### Budget Goals (Continued)

Adding 2 new Police Officer positions as the Village Center Development gets underway

Adding 2 new full time fire fighters to ensure proper daytime coverage

IT Security and backups

Shade structures in the parks (over Calvin III and Splash Pad)

Increasing the Homestead, Over 65, and Disabled Exemptions

### Challenges

Legislature has passed several bills changing local control

Legislature passed a bill allowing cable companies to pay less in Right-of-Way fees

Property Tax Cap could impact us in future years

Preparing for Village Center development and growth in that area

# General Fund Revenues vs. Expenditures





### Sales Tax Revenue



### **Assessed Values**



# Revenues and Expenditures across all funds

|              | <b>General Fund</b> | Utility Fund | Debt Service | <b>Golf Course</b> |
|--------------|---------------------|--------------|--------------|--------------------|
| Revenues     | \$16,972,152        | \$4,688,580  | \$1,565,724  | \$2,058,978        |
| Expenditures | \$21,015,437        | \$5,898,166  | \$1,526,025  | \$2,058,978        |

## Proposed Tax Rate

|                            | FY19     | FY20     | Difference |
|----------------------------|----------|----------|------------|
| Debt Service               | 0.126099 | 0.136379 | 0.01028    |
| Operations and Maintenance | 0.616401 | 0.606121 | -0.01028   |
| Total                      | 0.7425   | 0.7425