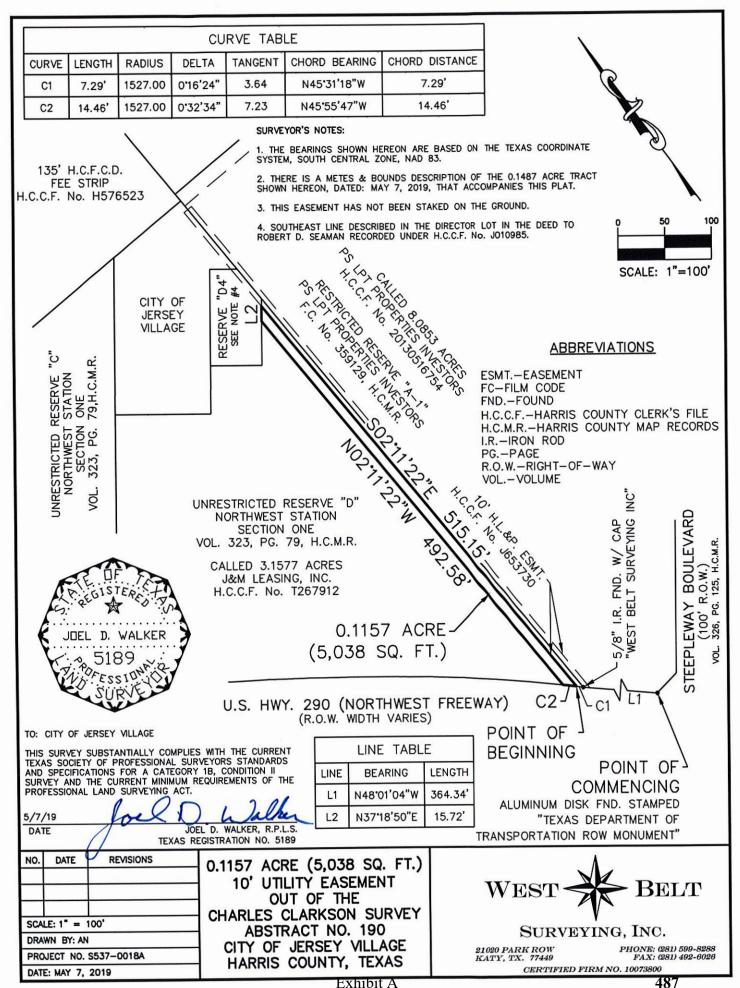

- **5.** Consider Resolution No. 2019-68, authorizing the purchase of an easement for the Golf Course Water Reclamation Project located near the intersection of US 290 West Bound Frontage Road and Steeple Way Blvd for the sum of \$50,000 and authorizing the City Manager to take all appropriate and necessary steps to complete the purchase. *Austin Bleess, City Manager*
- **6.** Discuss and take appropriate action concerning a progress report from the Owners of the property located at 16884 NW FWY, Jersey Village, Texas concerning the progress on the performance of the permitted work required under Ordinance 2019-11, which found the structures on the Property to be substandard and a public nuisance; ordered JERSEY VILLAGE LODGING, LLC to abate the substandard and dangerous structures on the Property within 180 days; authorized the repair or demolition of the structures on the Property if the owners fail to abate the substandard and dangerous structures; authorized a lien against the Property for the costs of repair or demolition; and made other findings and provisions related thereto. *Christian Somers, Building Official*