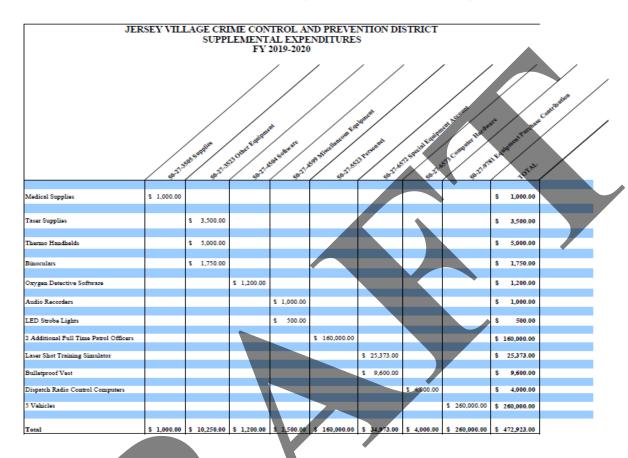

- **5.** Consider Resolution No. 2019-68, authorizing the purchase of an easement for the Golf Course Water Reclamation Project located near the intersection of US 290 West Bound Frontage Road and Steeple Way Blvd for the sum of \$50,000 and authorizing the City Manager to take all appropriate and necessary steps to complete the purchase. *Austin Bleess, City Manager*
- **6.** Discuss and take appropriate action concerning a progress report from the Owners of the property located at 16884 NW FWY, Jersey Village, Texas concerning the progress on the performance of the permitted work required under Ordinance 2019-11, which found the structures on the Property to be substandard and a public nuisance; ordered JERSEY VILLAGE LODGING, LLC to abate the substandard and dangerous structures on the Property within 180 days; authorized the repair or demolition of the structures on the Property if the owners fail to abate the substandard and dangerous structures; authorized a lien against the Property for the costs of repair or demolition; and made other findings and provisions related thereto. *Christian Somers, Building Official*