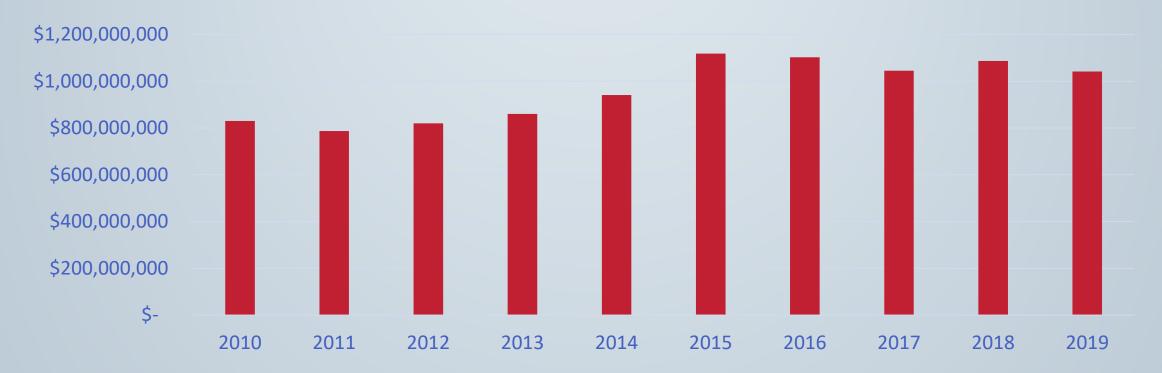

InCode 10 – main pieces have been upgraded, some other modules still being implemented

### Budget Goals (Continued)

Adding 2 new Police Officer positions as the Village Center Development gets underway

Adding 2 new full time fire fighters to ensure proper daytime coverage

IT Security and backups

Shade structures in the parks (over Calvin III and Splash Pad)

Increasing the Homestead, Over 65, and Disabled Exemptions

### Challenges

Legislature has passed several bills changing local control

Legislature passed a bill allowing cable companies to pay less in Right-of-Way fees

Property Tax Cap could impact us in future years

Preparing for Village Center development and growth in that area

# General Fund Revenues vs. Expenditures





### Sales Tax Revenue



### **Assessed Values**



# Revenues and Expenditures across all funds

|              | <b>General Fund</b> | Utility Fund | Debt Service | <b>Golf Course</b> |
|--------------|---------------------|--------------|--------------|--------------------|
| Revenues     | \$16,972,152        | \$4,688,580  | \$1,565,724  | \$2,058,978        |
| Expenditures | \$21,015,437        | \$5,898,166  | \$1,526,025  | \$2,058,978        |

## Proposed Tax Rate

|                            | FY19     | FY20     | Difference |
|----------------------------|----------|----------|------------|
| Debt Service               | 0.126099 | 0.136379 | 0.01028    |
| Operations and Maintenance | 0.616401 | 0.606121 | -0.01028   |
| Total                      | 0.7425   | 0.7425   | 0          |

### Budget Calendar

July 15-16 – Budg