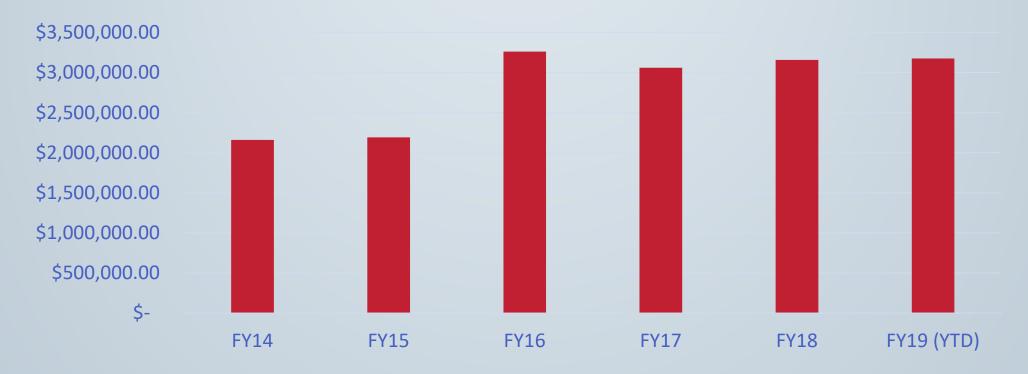

r all Full Time positions

InCode 10 – main pieces have been upgraded, some other modules still being implemented

### Budget Goals (Continued)

Adding 2 new Police Officer positions as the Village Center Development gets underway

Adding 2 new full time fire fighters to ensure proper daytime coverage

IT Security and backups

Shade structures in the parks (over Calvin III and Splash Pad)

Increasing the Homestead, Over 65, and Disabled Exemptions

### Challenges

Legislature has passed several bills changing local control

Legislature passed a bill allowing cable companies to pay less in Right-of-Way fees

Property Tax Cap could impact us in future years

Preparing for Village Center development and growth in that area

# General Fund Revenues vs. Expenditures





### Sales Tax Revenue



### **Assessed Values**



# Revenues and Expenditures across all funds

|              | <b>General Fund</b> | Utility Fund | Debt Service | <b>Golf Course</b> |
|--------------|---------------------|--------------|--------------|--------------------|
| Revenues     | \$16,972,152        | \$4,688,580  | \$1,565,724  | \$2,058,978        |
| Expenditures | \$21,015,437        | \$5,898,166  | \$1,526,025  | \$2,058,978        |

## Proposed Tax Rate

|                            | FY19     | FY20     | Difference |
|----------------------------|----------|----------|------------|
| Debt Service               | 0.126099 | 0.136379 | 0.01028    |
| Operations and Maintenance | 0.616401 | 0.606121 | -0.01028   |
| Total                      | 0.7425   | 0.7425   | 0          |

### Budget