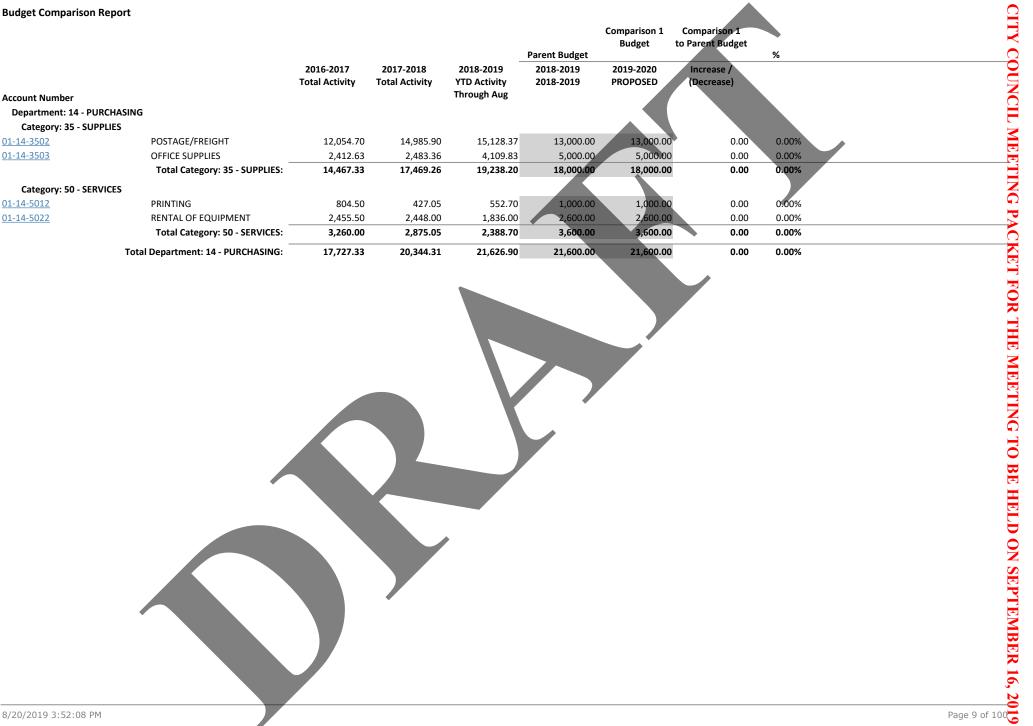

Total debt obligation for Jersey Village secured by property taxes: \$12,377,700

Jersey Village, TX

|                    |                                            |                |                |              |               | Comparison 1 | Comparison 1     |         | Ţ.       |
|--------------------|--------------------------------------------|----------------|----------------|--------------|---------------|--------------|------------------|---------|----------|
|                    |                                            |                |                |              | Parent Budget | Budget       | to Parent Budget | %       |          |
|                    |                                            | 2016-2017      | 2017-2018      | 2018-2019    | 2018-2019     | 2019-2020    | Increase /       |         |          |
|                    |                                            | Total Activity | Total Activity | YTD Activity | 2018-2019     | PROPOSED     | (Decrease)       |         |          |
| Account Number     |                                            | •              | ·              | Through Aug  |               |              |                  |         |          |
| Fund: 01 - GENERAL | FUND                                       |                |                |              |               |              |                  |         | ć        |
| Department: 10 - : | 10                                         |                |                |              |               |              |                  |         |          |
| Category: 72 - P   | ROPERTY TAXES                              |                |                |              |               |              |                  |         |          |
| 01-10-7201         | CURRENT PROPERTY TAXES                     | 5,814,499.19   | 5,487,081.60   | 6,588,506.87 | 6,650,000.00  | 6,314,000.00 | -336,000.00      | -5.05%  |          |
| 01-10-7202         | DELINQUENT PROPERTY TAXES                  | -72,310.34     | -45,247.59     | -7,536.20    | 30,000.00     | 30,000.00    | 0.00             | 0.00%   |          |
| 01-10-7203         | PENALTY, INTEREST & COSTS                  | 19,117.87      | 26,529.29      | 23,614.60    | 25,000.00     | 25,000.00    | 0.00             | 0.00%   | <u> </u> |
|                    | Total Category: 72 - PROPERTY TAXES:       | 5,761,306.72   | 5,468,363.30   | 6,604,585.27 | 6,705,000.00  | 6,369,000.00 | -336,000.00      | -5.01%  |          |
| Category: 75 - O   | THER TAXES                                 |                |                |              |               |              |                  |         |          |
| 01-10-7511         | ELECTRIC FRANCHISE                         | 360,875.01     | 361,904.53     | 272,520.25   | 360,000.00    | 360,000.00   | 0.00             | 0.00%   |          |
| 01-10-7512         | TELEPHONE FRANCHISE                        | 109,184.75     | 103,437.38     | 91,218.52    | 110,000.00    | 89,000.00    |                  | -19.09% | =        |
| 01-10-7513         | GAS FRANCHISE                              | 32,210.88      | 41,458.31      | 32,310.02    | 32,000.00     | 40,000.00    | ·                | 25.00%  |          |
| 01-10-7514         | CABLE TV FRANCHISE                         | 74,419.86      | 74,686.86      | 74,430.34    | 75,000.00     | 75,000.00    | ·                | 0.00%   | <u> </u> |
| 01-10-7515         | TELECOMMUNICATION                          | 38,834.19      | 28,825.14      | 13,451.32    | 35,000.00     | 30,000.00    | -5,000.00        | -14.29% |          |
| 01-10-7621         | CITY SALES TAX                             | 3,060,036.18   | 3,158,222.53   | 2,795,143.46 | 3,000,000.00  | 3,810,000.00 | 810,000.00       | 27.00%  |          |
| 01-10-7622         | SALES TX-RED. PROPERTY TX                  | 1,529,812.83   | 1,578,813.84   | 1,397,571.73 | 1,500,000.00  | 1,905,000.00 | 405,000.00       | 27.00%  |          |
| 01-10-7631         | MIXED DRINK TAX                            | 35,568.25      | 32,241.98      | 31,686.90    | 35,000.00     | 30,000.00    | -5,000.00        | -14.29% | 2        |
|                    | Total Category: 75 - OTHER TAXES:          | 5,240,941.95   | 5,379,590.57   | 4,708,332.54 | 5,147,000.00  | 6,339,000.00 | 1,192,000.00     | 23.16%  |          |
| Category: 80 - F   | INES WARRANTS & BONDS                      |                |                |              |               |              |                  |         | 5        |
| 01-10-8001         | FINES                                      | 944,628.61     | 992,644.64     | 1,000,480.13 | 950,000.00    | 1,000,000.00 | 50,000.00        | 5.26%   | <u> </u> |
| 01-10-8002         | TIME PAYMENT FEE-GENERAL                   | 9,340.63       | 9,862.29       | 9,980.01     | 10,700.00     | 10,000.00    | -700.00          | -6.54%  | <u> </u> |
| 01-10-8003         | TIME PAYMENT FEE-COURT                     | 0.00           | 5.00           | 2,495.02     | 0.00          | 0.00         | 0.00             | 0.00%   | <b>=</b> |
| 01-10-8004         | COURT TECHNOLOGY FEES                      | 0.00           | 36.00          | 20,252.11    | 0.00          | 0.00         | 0.00             | 0.00%   |          |
| 01-10-8005         | COURT SECURITY FEE                         | 0.00           | 27.00          | 15,171.79    | 0.00          | 0.00         | 0.00             | 0.00%   |          |
| 01-10-8006         | OMNI FEE                                   | 7,543.81       | 7,184.34       | 8,325.88     | 8,000.00      | 8,000.00     | 0.00             | 0.00%   |          |
| 01-10-8007         | CHILD SAFETY FEE                           | 0.00           | 0.00           | 727.45       | 0.00          | 0.00         | 0.00             | 0.00%   |          |
| 01-10-8008         | JUDICIAL FEE                               | 0.00           | 5.40           | 3,015.18     | 0.00          | 0.00         | 0.00             | 0.00%   |          |
| То                 | tal Category: 80 - FINES WARRANTS & BONDS: | 961,513.05     | 1,009,764.67   | 1,060,447.57 | 968,700.00    | 1,018,000.00 | 49,300.00        | 5.09%   |          |
| Category: 85 - F   | EE & CHARGES FOR SERVICE                   |                |                |              |               |              |                  |         | <u> </u> |
| 01-10-8501         | GARBAGE FEES/RESIDENTIAL                   | 2,339.88       | 2,591.99       | 383.34       | 1,000.00      | 1,000.00     | 0.00             | 0.00%   |          |
| 01-10-8503         | POOL MEMBERSHIP FEES                       | 16,337.00      | 20,128.00      | 26,564.00    | 15,000.00     | 20,000.00    | 5,000.00         | 33.33%  |          |
|                    |                                            |                |                |              |               |              | _                |         | <u> </u> |

|                             |                                        |                             |                             |                           |                        | Comparison 1<br>Budget | Comparison 1 to Parent Budget |                        |                                       |
|-----------------------------|----------------------------------------|-----------------------------|-----------------------------|---------------------------|------------------------|------------------------|-------------------------------|------------------------|---------------------------------------|
|                             |                                        |                             |                             |                           | Parent Budget          |                        |                               | %                      |                                       |
|                             |                                        | 2016-2017<br>Total Activity | 2017-2018<br>Total Activity | 2018-2019<br>YTD Activity | 2018-2019<br>2018-2019 | 2019-2020<br>PROPOSED  | Increase /<br>(Decrease)      |                        |                                       |
| annum till som bar          |                                        | Total Activity              | Total Activity              | Through Aug               | 2016-2019              | PROPUSED               | (Decrease)                    |                        |                                       |
| ccount Number               |                                        |                             |                             |                           |                        |                        |                               |                        |                                       |
| Budget Notes<br>Budget Code | Subject                                | Dog                         | rintion                     |                           |                        |                        |                               |                        |                                       |
| PROPOSED                    | Subject Increase Pool Membership Fees  |                             | cription                    | asa ta this lina itam     | s is justified by the  | nact voar's roven      | uos. This year we ar          | o on track to notantia | Illy hit 25K. With the added service  |
| PROPOSED                    | increase Poor Membership rees          |                             |                             |                           | an easily be hit in F  |                        | ues. Tills year we an         | e on track to potentia | illy filt 25k. With the added service |
| -10-8504                    | SWIM LESSON                            | 0.00                        | 0.00                        | 3,540.00                  | 0.00                   | 4,000.00               | 4,000.00                      | 0.00%                  |                                       |
| <b>Budget Notes</b>         |                                        |                             |                             |                           |                        |                        |                               |                        |                                       |
| Budget Code                 | Subject                                | Desc                        | cription                    |                           |                        |                        |                               |                        |                                       |
| PROPOSED                    | Increase Swim Team Rental Fee          | This                        | increase repflects          | the yearly fee that       | for the swim team      |                        |                               |                        |                                       |
| <u>-10-8505</u>             | POOL RENTALS                           | 0.00                        | 0.00                        | 900.00                    | 0.00                   | 4,000.00               | 4,000.00                      | 0.00%                  |                                       |
| <u>-10-8506</u>             | REC PROGRAMS                           | 0.00                        | 0.00                        | 67.00                     | 0.00                   | 1,000.00               | 1,000.00                      | 0.00%                  |                                       |
| <u>-10-8507</u>             | AMBULANCE SERVICE FEES                 | 155,991.85                  | 149,181.76                  | 261,437.95                | 300,000.00             | 200,000.00             | -100,000.00                   | -33.33%                |                                       |
| -10-8509                    | PET TAGS                               | 1,055.00                    | 875.00                      | 745.00                    | 700.00                 | 800.00                 | 100.00                        | 14.29%                 |                                       |
| <u>-10-8510</u>             | POUND FEES                             | 80.00                       | 40.00                       | 30.00                     | 150.00                 | 150.00                 | 0.00                          | 0.00%                  |                                       |
| <u>-10-8511</u>             | JERSEY VILLAGE STICKERS                | 125.00                      | 167.00                      | 102.00                    | 0.00                   | 0.00                   | 0.00                          | 0.00%                  |                                       |
| <u>-10-8512</u>             | RENTAL FEE                             | 33,232.13                   | 36,770.62                   | 34,878.50                 | 35,000.00              | 40,000.00              | 5,000.00                      | 14.29%                 |                                       |
| <u>-10-8513</u>             | CHILD SAFETY FEE-COUNTY                | 9,238.48                    | 9,726.75                    | 7,834.22                  | 8,000.00               | 8,000.00               | 0.00                          | 0.00%                  |                                       |
| -10-8514                    | FOOD & BEVERAGE FEES                   | 1,422.00                    | 1,437.00                    | 1,495.00                  | 1,000.00               | 1,000.00               | 0.00                          | 0.00%                  |                                       |
| <u>-10-8515</u>             | POLICE OFFICER FEE                     | 1,820.00                    | 2,520.00                    | 2,520.00                  | 0.00                   | 0.00                   | 0.00                          | 0.00%                  |                                       |
| <u>-10-8516</u>             | FARMER'S MARKET FEES                   | 0.00                        | 1,080.00                    | 5,025.00                  | 9,500.00               | 7,200.00               | -2,300.00                     | -24.21%                |                                       |
| <b>Budget Notes</b>         |                                        |                             |                             |                           |                        |                        |                               |                        |                                       |
| <b>Budget Code</b>          | Subject                                | Desc                        | cription                    |                           |                        |                        |                               |                        |                                       |
| PROPOSED                    | Decrease Farmer's Market Fees          | We                          | are hoping to aver          | age 600 per month         | totaling 7,200. W      | e did raise the fee    | es duing March and a          | are accounting for a n | nonth lost due to rain/weather.       |
| 10-8517                     | PARK RENTALS                           | 0.00                        | 0.00                        | 75.00                     | 0.00                   | 750.00                 | 750.00                        | 0.00%                  |                                       |
| <u>-10-8999</u>             | PLAN CHECKING AND PLAT REVII           | 37,576.32                   | 14,328.37                   | 28,067.23                 | 20,000.00              | 25,000.00              | 5,000.00                      | 25.00%                 |                                       |
| Total Cate                  | egory: 85 - FEE & CHARGES FOR SERVICE: | 259,217.66                  | 238,846.49                  | 373,664.24                | 390,350.00             | 312,900.00             | -77,450.00                    | -19.84%                |                                       |
| Category: 90 - LICENS       | ES & PERMITS                           |                             |                             |                           |                        |                        |                               |                        |                                       |
| -10-9001                    | BUILDING PERMITS                       | 109,498.38                  | 54,611.16                   | 62,185.99                 | 100,000.00             | 100,000.00             | 0.00                          | 0.00%                  |                                       |
| <u>-10-9002</u>             | PLUMBING PERMITS                       | 13,080.00                   | 12,080.00                   | 6,455.00                  | 10,000.00              | 10,000.00              | 0.00                          | 0.00%                  |                                       |
| <u>-10-9003</u>             | ELECTRICAL PERMITS                     | 23,583.00                   | 18,178.00                   | 6,574.00                  | 18,000.00              | 18,000.00              | 0.00                          | 0.00%                  |                                       |
| <u>-10-9004</u>             | MECHANICAL PERMITS                     | 9,232.50                    | 8,168.50                    | 6,253.00                  | 8,000.00               | 8,000.00               | 0.00                          | 0.00%                  |                                       |
| <u>-10-9006</u>             | SIGN PERMITS                           | 7,265.38                    | 16,202.32                   | 14,259.62                 | 8,000.00               | 8,000.00               | 0.00                          | 0.00%                  |                                       |
| -10-9007                    | LIQUOR LICENSES                        | 4,055.00                    | 5,560.00                    | 7,025.00                  | 6,000.00               | 6,000.00               | 0.00                          | 0.00%                  |                                       |
| <u>-10-9009</u>             | ELECTRICAL LICENSES                    | 0.00                        | 0.00                        | 0.00                      | 500.00                 | 500.00                 | 0.00                          | 0.00%                  |                                       |
| <u>-10-9010</u>             | ANTENNA ANNUAL FEES                    | 0.00                        | 0.00                        | 3,706.27                  | 0.00                   | 0.00                   | 0.00                          | 0.00%                  |                                       |
| -10-9012                    | BURGLAR/FIRE ALARM PERMIT              | 10,345.89                   | 8,500.00                    | 7,614.00                  | 12,000.00              | 12,000.00              | 0.00                          | 0.00%                  |                                       |
| L-10-9013                   | FIRE MARSHAL PERM FEES                 | 1,588.00                    | 514.00                      | 1,100.66                  | 500.00                 | 500.00                 | 0.00                          | 0.00%                  |                                       |
|                             |                                        |                             | 0.00                        |                           | 0.00                   |                        | 0.00                          |                        |                                       |